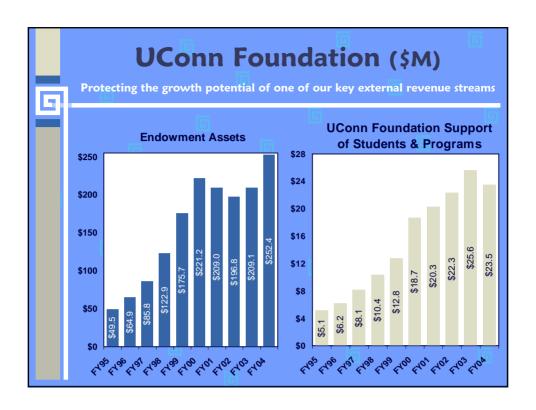

We generate revenues of \$500 million per year.

We employ over 5,000 people

Our subsidy – the State 16%