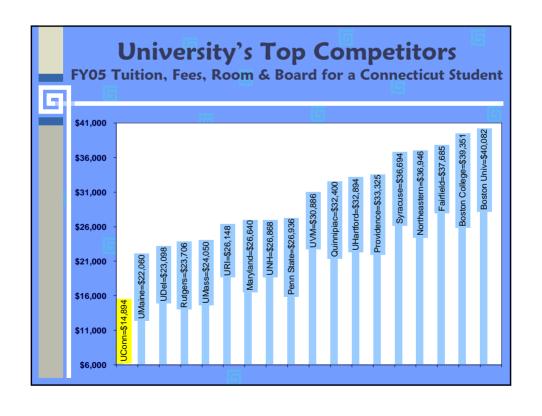

| UConn's Affordability FY05 Tuition, Fees, Room & Board |                      |                      |                    |                 |  |  |  |  |  |  |  |
|--------------------------------------------------------|----------------------|----------------------|--------------------|-----------------|--|--|--|--|--|--|--|
| Private Schools                                        | In & Out<br>Of State | Public Schools       | <u>In</u><br>State | Out of<br>State |  |  |  |  |  |  |  |
| Boston Univ                                            | \$40,082             | Univ Vermont         | \$17,246           | \$30,886        |  |  |  |  |  |  |  |
| Boston College                                         | \$39,351             | Penn State           | \$17,008           | \$26,936        |  |  |  |  |  |  |  |
| Fairfield                                              | \$37,685             | Rutgers              | \$16,671           | \$23,706        |  |  |  |  |  |  |  |
| Northeastern                                           | \$36,946             | Univ New Hampshire   | \$15,838           | \$26,868        |  |  |  |  |  |  |  |
| Syracuse                                               | \$36,694             | Univ Maryland        | \$15,340           | \$26,640        |  |  |  |  |  |  |  |
| Providence                                             | \$33,325             | Univ Massachusetts   | \$15,197           | \$24,050        |  |  |  |  |  |  |  |
| Univ Hartford                                          | \$32,894             | Univ. of Connecticut | \$14,894           | \$26,726        |  |  |  |  |  |  |  |
| Quinnipiac                                             | \$32,400             | Univ Rhode Island    | \$14,562           | \$26,148        |  |  |  |  |  |  |  |
|                                                        |                      | Univ Delaware        | \$13,412           | \$23,098        |  |  |  |  |  |  |  |
|                                                        |                      | Univ Maine           | \$12,730           | \$22,060        |  |  |  |  |  |  |  |