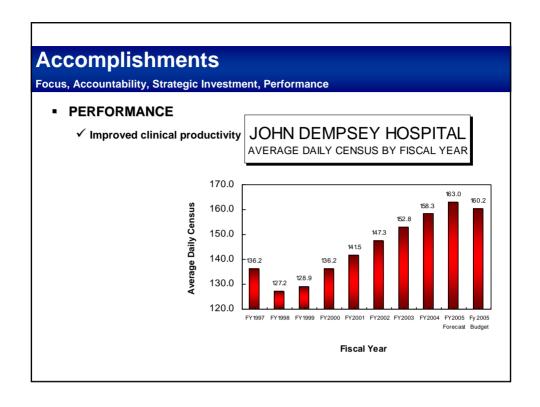

## **Accomplishments** Focus, Accountability, Strategic Investment, Performance PERFORMANCE √ Improve clinical productivity JOHN DEMPSEY HOSPITAL ADMISSIONS BY FISCAL YEAR 11,000 9.690 10,000 9.407 9,000 8.000 <del>-</del> 7,373 6.923 7,000 6,000 Fiscal Year