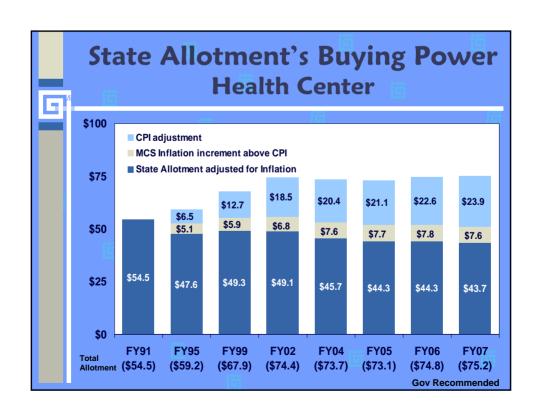

|   | Key Reven<br>Health           |                        |                        | [5]                    |
|---|-------------------------------|------------------------|------------------------|------------------------|
| Ť |                               | % of<br>FY05<br>Budget | % of<br>FY06<br>Budget | % of<br>FY07<br>Budget |
|   | Patient Care                  | 43.9%                  | 43.9%                  | 44.0%                  |
|   | State Support                 | 16.4%                  | 16.1%                  | 15.7%                  |
|   | Gifts, Grants & Contracts     | 16.1%                  | 16.4%                  | 16.6%                  |
|   | Correctional Managed HC       | 13.5%                  | 13.3%                  | 13.1%                  |
|   | Interns & Residents           | 5.0%                   | 4.9%                   | 4.9%                   |
|   | All Other (including Tuition) | <u>5.1%</u>            | <u>5.4%</u>            | <u>5.7%</u>            |
|   | Total                         | 100.0%                 | 100.0%                 | 100.0%                 |
|   | 123                           |                        | Gov Rec                | ommended               |