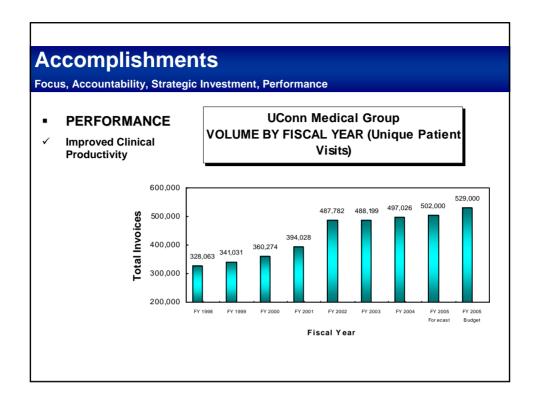

### ACCOUNTABILITY

- √ Signature Program Business Plans
  - Completed: Cardiology,
     Cancer, and Musculoskeletal
  - Key Performance metrics e.g. payor mix, customer satisfaction, market share, LOS, NIH\$/FTE, NIH\$/s.f., leverage ratio-ext/int funds, peer review panels, publications, and research awards/grants.
- √ Research review to identify and adopt best practices completed
  - PricewaterhouseCoopers engaged 36 faculty and senior administrators in an examination of the UCHC research enterprise in Fall 2004. Recommendations to improve core facilities operations, pre and post grants management, financial reporting and central administrative service delivery are being implemented.