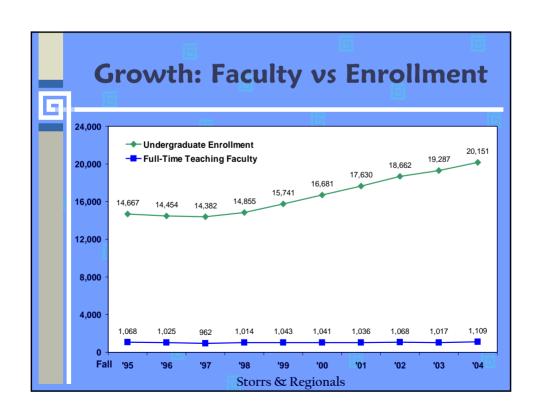

# Fall 2004 New Student Highlights

- ⇒Compared to Fall 1995 at Storrs:
- ⇒Applications for admission + 87% (9,874 to 18,467)
- ⇒61% more freshmen (2,021 to 3,247)
- ⇒Minority student enrollment increased by 76.9% (308 to 545)
- ⇒SAT Scores increased by 64 points (1113 to 1177)
- ⇒Valedictorians and salutatorians increased by 51 students (40 to 91)