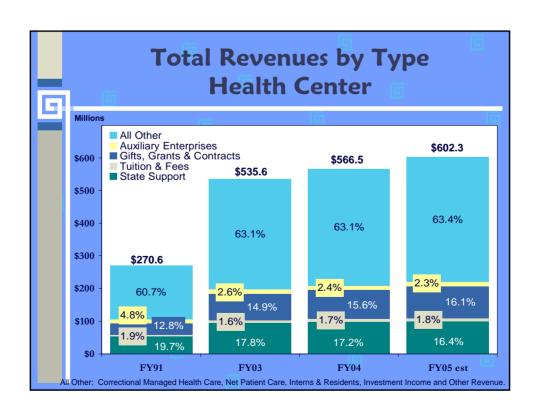

|   | Key Reven<br>Health           |                        |                        | [5]                    |
|---|-------------------------------|------------------------|------------------------|------------------------|
| Ť |                               | % of<br>FY05<br>Budget | % of<br>FY06<br>Budget | % of<br>FY07<br>Budget |
|   | Patient Care                  | 43.9%                  | 43.9%                  | 44.0%                  |
|   | State Support                 | 16.4%                  | 16.1%                  | 15.7%                  |
|   | Gifts, Grants & Contracts     | 16.1%                  | 16.4%                  | 16.6%                  |
|   | Correctional Managed HC       | 13.5%                  | 13.3%                  | 13.1%                  |
|   | Interns & Residents           | 5.0%                   | 4.9%                   | 4.9%                   |
|   | All Other (including Tuition) | <u>5.1%</u>            | <u>5.4%</u>            | <u>5.7%</u>            |
|   | Total                         | 100.0%                 | 100.0%                 | 100.0%                 |
|   | 123                           |                        | Gov Rec                | ommended               |