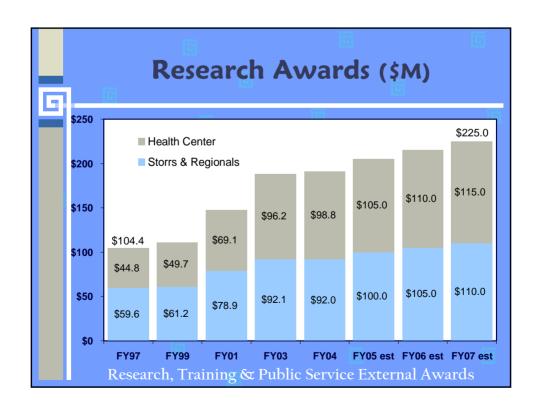

# Financial Aid (\$M)

DHE policy requires a need-based financial aid set aside of 15%, UConn sets aside 17.8%

| Total Financial Aid                       | FY 2005       | FY 2006       | FY 2007       |
|-------------------------------------------|---------------|---------------|---------------|
| Need Based-Grants                         | \$40.5        | \$42.5        | \$44.4        |
| Need Based-Student Labor                  | \$12.9        | \$12.9        | \$13.0        |
| University Scholarships                   | \$20.9        | \$21.7        | \$22.6        |
| Non-University Scholarships               | \$6.2         | \$6.2         | \$6.2         |
| Loans                                     | \$95.4        | \$99.7        | \$103.6       |
| Tuition Waivers                           | <u>\$32.1</u> | <u>\$34.0</u> | <u>\$36.1</u> |
| Total Financial Aid                       | \$208.0       | \$217.0       | \$225.9       |
| <b>Tuition Funded Financial Aid</b>       |               |               |               |
| Need Based Grants & Labor                 | \$26.9        | \$28.6        | \$30.2        |
| Scholarships                              | \$9.5         | \$9.9         | \$10.4        |
| Tuition Waivers                           | <u>\$32.1</u> | <u>\$34.0</u> | <u>\$36.1</u> |
| <b>Total Tuition Funded Financial Aid</b> | \$68.5        | \$72.5        | \$76.7        |
| Total as a % of Gross Tuition Revenue     | 37.3%         | 37.3%         | 37.3%         |
| Tuition Funded Need Based %               | 17.8%         | 17.8%         | 17.8%         |