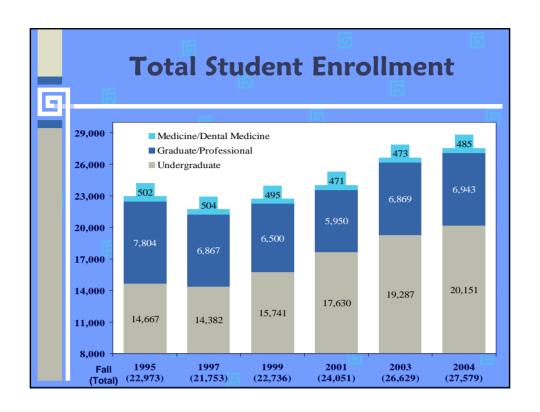

# Fall 2004 New Student Highlights

- ⇒Compared to Fall 1995 at Storrs:
- ⇒Applications for admission + 87% (9,874 to 18,467)
- ⇒61% more freshmen (2,021 to 3,247)
- ⇒Minority student enrollment increased by 76.9% (308 to 545)
- ⇒SAT Scores increased by 64 points (1113 to 1177)
- ⇒Valedictorians and salutatorians increased by 51 students (40 to 91)