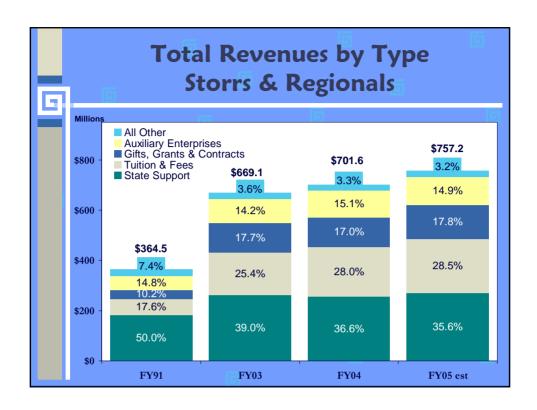

| <u> </u> | Key Rever<br>Storrs &     |                                        |                                        |                    |
|----------|---------------------------|----------------------------------------|----------------------------------------|--------------------|
|          | State Support             | % of<br>FY05<br><u>Budget</u><br>35.6% | % of<br>FY06<br><u>Budget</u><br>34.8% | posen              |
|          | Tuition & Fees            | 28.5%                                  | 28.9%                                  | 29.1%              |
|          | Auxiliaries               | 14.9%                                  | 15.1%                                  | 15.5%              |
|          | Gifts, Grants & Contracts | 17.8%                                  | 18.1%                                  | 18.6%              |
|          | All Other                 | <u>3.2%</u>                            | 3.1%                                   | <u>3.0%</u>        |
|          | Total 📻                   | 100.0%                                 | 100.0%<br>Gov Rec                      | 100.0%<br>ommended |