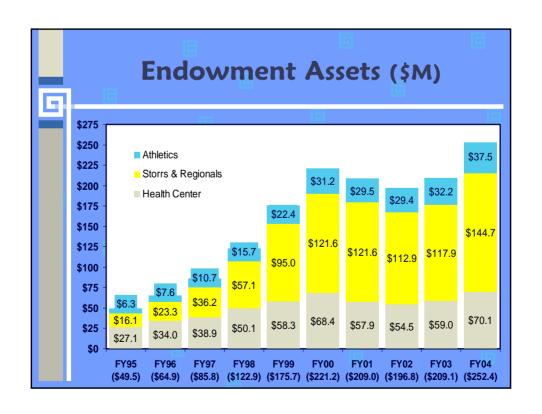

We generate revenues of \$500 million per year.

We employ over 5,000 people

Our subsidy – the State 16%