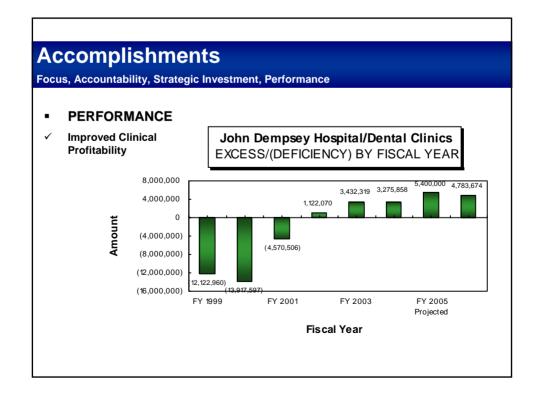

### ACCOUNTABILITY

- √ Signature Program Business Plans
  - Completed: Cardiology,
     Cancer, and Musculoskeletal
  - Key Performance metrics e.g. payor mix, customer satisfaction, market share, LOS, NIH\$/FTE, NIH\$/s.f., leverage ratio-ext/int funds, peer review panels, publications, and research awards/grants.
- √ Research review to identify and adopt best practices completed
  - PricewaterhouseCoopers engaged 36 faculty and senior administrators in an examination of the UCHC research enterprise in Fall 2004. Recommendations to improve core facilities operations, pre and post grants management, financial reporting and central administrative service delivery are being implemented.