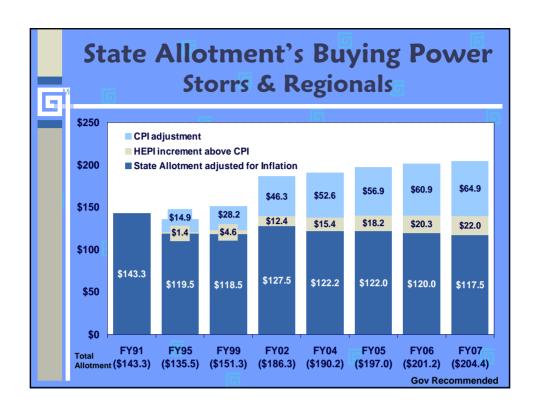

32.1</u> | <u>\$34.0</u> | <u>\$36.1</u> |
| Total Financial Aid                       | \$208.0       | \$217.0       | \$225.9       |
| <b>Tuition Funded Financial Aid</b>       |               |               |               |
| Need Based Grants & Labor                 | \$26.9        | \$28.6        | \$30.2        |
| Scholarships                              | \$9.5         | \$9.9         | \$10.4        |
| Tuition Waivers                           | <u>\$32.1</u> | <u>\$34.0</u> | <u>\$36.1</u> |
| <b>Total Tuition Funded Financial Aid</b> | \$68.5        | \$72.5        | \$76.7        |
| Total as a % of Gross Tuition Revenue     | 37.3%         | 37.3%         | 37.3%         |
| Tuition Funded Need Based %               | 17.8%         | 17.8%         | 17.8%         |





















|   | Key Reven<br>Health           |                        |                        | [5]                    |
|---|-------------------------------|------------------------|------------------------|------------------------|
| Ť |                               | % of<br>FY05<br>Budget | % of<br>FY06<br>Budget | % of<br>FY07<br>Budget |
|   | Patient Care                  | 43.9%                  | 43.9%                  | 44.0%                  |
|   | State Support                 | 16.4%                  | 16.1%                  | 15.7%                  |
|   | Gifts, Grants & Contracts     | 16.1%                  | 16.4%                  | 16.6%                  |
|   | Correctional Managed HC       | 13.5%                  | 13.3%                  | 13.1%