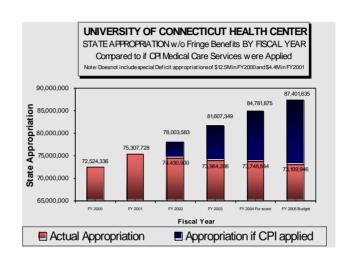

"REMARKABLE CARE THROUGH RESEARCH AND EDUCATION"
February 10, 2005

| UCH                                             | IC             | FY0          | 5    | Cons         | solidate        | ed Bu    | udget      |
|-------------------------------------------------|----------------|--------------|------|--------------|-----------------|----------|------------|
| Consolidated Statement of Revenues and Exper    |                |              |      |              |                 |          |            |
| Operating Budget - Fiscal Year 2005             | ises (         | FY2004       | iis) | FY2005       | FY 05 Budget    | 1 1      | 1          |
| Operating Budget - Fiscal Teal 2005             |                | F 1 2004     |      | Proposed     | vs FY04 Actuals | Percent  |            |
|                                                 |                |              |      | Budget       | Variance        | Variance |            |
| Revenues:                                       |                |              |      |              |                 |          |            |
| Tuitions                                        | s              | 5,602,239    | s    | 6,795,455    | \$ 1,193,216    | 21.3%    | W          |
| Fees                                            | 1              | 3,857,409    | -    | 4,317,330    | 459,921         | 11.9%    | VV         |
| Federal Research Grants and Contracts           |                | 65,016,451   |      | 71,567,738   | 6,551,287       | 10.1%    |            |
| Non-Federal Research Grants and Contracts       |                | 23,502,914   |      | 25,500,000   | 1,997,086       | 8.5%     | re         |
| Auxiliary Enterprises                           |                | 13,620,416   |      | 13,664,549   | 44,133          | 0.3%     |            |
| Interns and Residents                           |                | 28,633,447   |      | 29,868,321   | 1,234,874       | 4.3%     | \$5        |
| Net Patient Care                                |                | 244,981,828  |      | 264,611,537  | 19,629,709      | 8.0%     | <b>Þ</b> 2 |
| Correctional Managed Health Care                |                | 77,428,288   |      | 81,063,597   | 3,635,309       | 4.7%     | -          |
| Endowment/Foundation Income                     |                | 1,622,438    |      | 2,074,784    | 452,346         | 27.9%    |            |
| Investment Income                               |                | 545,203      |      | 732,714      | 187,511         | 34.4%    |            |
| Other Income                                    |                | 4,373,361    |      | 3,340,728    | (1,032,633)     | -23.6%   |            |
| Total Revenues                                  | \$             | 469,183,994  | \$   | 503,536,753  | \$ 34,352,759   | 7.3%     |            |
| Expenses:                                       |                |              |      |              |                 |          |            |
| Personal Services                               | \$             | 275,794,449  | \$   | 295,143,382  | \$ 19,348,933   | 7.0%     |            |
| State Supported Fringe Benefits                 |                | 23,370,452   |      | 25,591,756   | 2,221,304       | 9.5%     | We         |
| Fringe Benefits                                 |                | 49,568,562   |      | 58,114,845   | 8,546,283       | 17.2%    | AAC        |
| Medical Contractual Support                     |                | 7,520,428    |      | 7,995,289    | 474,861         | 6.3%     |            |
| Medical/Dental House Staff                      |                | 32,111,706   |      | 32,692,880   | 581,174         | 1.8%     | 5.0        |
| Outside Agency Per Diems                        |                | 6,008,877    |      | 4,035,063    | (1,973,814)     |          | -,         |
| Drugs/Medical Supplies                          |                | 62,084,177   |      | 61,470,440   | (613,737)       |          |            |
| Utilities                                       |                | 8,770,132    |      | 9,666,551    | 896,419         | 10.2%    |            |
| Outside & Other Purchased Services              |                | 37,100,535   |      | 41,450,582   | 4,350,047       | 11.7%    |            |
| Insurance                                       |                | 5,640,858    |      | 4,355,035    | (1,285,823)     |          |            |
| Repairs & Maintenance                           |                | 8,087,299    |      | 8,893,552    | 806,253         | 10.0%    | _          |
| Provision for Bad Debts                         |                | 7,844,147    |      | 10,264,775   | 2,420,628       | 30.9%    | Ou         |
| Other Expenses                                  |                | 21,612,790   |      | 20,313,977   | (1,298,813)     |          | Ou         |
| Depreciation                                    | _              | 20,431,651   |      | 21,665,744   | 1,234,093       | 6.0%     |            |
| Total Expenses                                  | \$             | 565,946,063  | \$   | 601,653,871  | \$ 35,707,808   | 6.3%     | the        |
| Excess/(Deficiency) of Revenues                 |                |              |      |              |                 |          | une        |
| over Expenses Prior to State Appropriations     | \$             | (96,762,069) | \$   | (98,117,118) | (1,355,049)     | 1.4%     |            |
|                                                 | l <sup>—</sup> |              |      | ·            |                 |          |            |
| State Appropriation-Block Grant                 |                | 73,748,844   | l    | 73,109,946   | (638,898)       |          |            |
| State Supported Fringe Benefits & Other Adjustm |                | 23,520,176   |      | 25,591,756   | 2,071,580       | 8.8%     |            |
| Excess/(Deficiency)                             | \$             | 506,951      | \$   | 584,584      | \$ 77,633       | 15.3%    |            |
| Total State Support                             |                | 97,269,020   |      | 98,701,702   | 1,432,682       | 1.5%     |            |
| Percent of Total Revenues                       |                | 17.17%       |      | 16.39%       | -0.78%          |          |            |
| Total State Support without Fringe Benefits     |                | 73,898,568   |      | 73,109,946   | (788,622)       | -1.1%    |            |
|                                                 |                |              |      |              |                 |          |            |